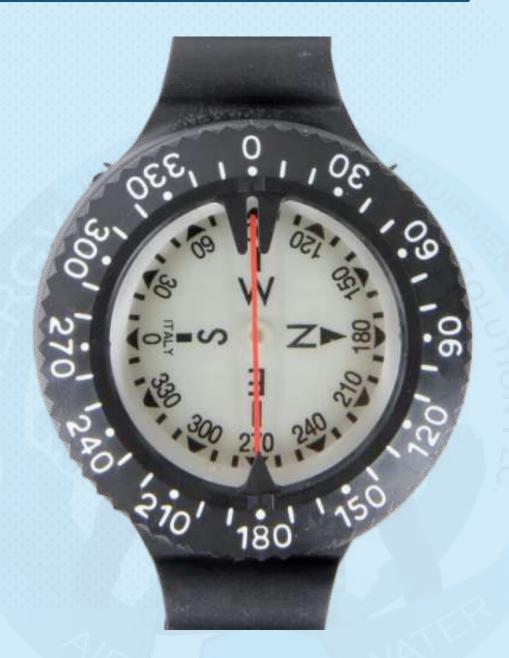

## **SY-INST 5 - Wrist Compass Gauge**

- Classic style wrist compass with rubber strap and stainless steel buckle.
- Includes a rotating bezel and sturdy housing.
- 60mm face size.

PRODUCT CERTIFICATE EC Attestation of Conformity